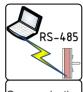

Length: 1.247 mm
Height: 2.200 mm
Weight: 210 kg

Locking moment: 340 Nm nom. Nm Reader interface: RS485, potentialfreie

Kontakte, Optokoppler-

Eingänge

Material: Stahl feuerverzinkt und pul-

verbeschichtet