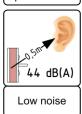

### **Technische Eigenschaften**

Supply voltage: 230V ~ 50-60 Hz

Power Supply: max. 200 VA

No. of Passages: ca. 900 Pers./h.

Storage Temp: -40°C bis +50°C

Operating Temp: -25°C bis +40°C

Width/Lane width: 1.500 mm / 600 mm