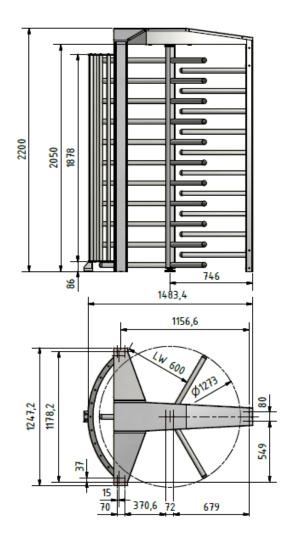

### **Technische Eigenschaften**

Supply voltage: 230V ~ 50-60 Hz

Power Supply: max. 200 VA

No. of Passages: ca. 900 Pers./h.

Storage Temp: -40°C bis +50°C

Operating Temp: -25°C bis +40°C

Width/Lane width: 1.500 mm / 600 mm

Length: 1.247 mm
Height: 2.200 mm
Weight: 210 kg

Locking moment: 340 Nm nom. Nm Reader interface: RS485, potentialfreie

Kontakte, Optokoppler-

Eingänge

Material: Stahl feuerverzinkt und pul-

verbeschichtet