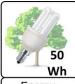

### **Technische Eigenschaften**

Supply voltage: 230V ~ 50-60 Hz

Power Supply: max. 200 VA

No. of Passages: ca. 900 Pers./h.

Storage Temp: -40°C bis +50°C

Operating Temp: -25°C bis +40°C

Width/Lane width: 1.500 mm / 600 mm