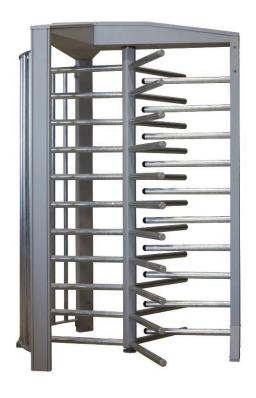

# **ECCO 120 LIGHT**

## Portal turnstile with bars, 120° separation

Especially well suited for outside access control, at sports facilities and construction sites with medium demands on the mechanical strength.

- ✓ Easy installation
- ✓ Single or bi-directional operation
- ✓ Reversible entry direction
- ✓ high quality and low cost
- ✓ Integrated LOGITURN control
- ✓ Maintenance-free mechanism
- ✓ Traffic counter
- ✓ delivery in compact package

# **Functional Description**

The motorized, high portal turnstile Ecco 120 LIGHT is completely made of galvanized steel. The portal is also powder-coated in RAL 9006. It is particularly suited for outdoor plant access control as well as for site safety and short-term from backups to buildings.

ECCO 120 LIGHT is suitable for one- or two-way operation and its 120 ° division means high comfort with good traffic separation.